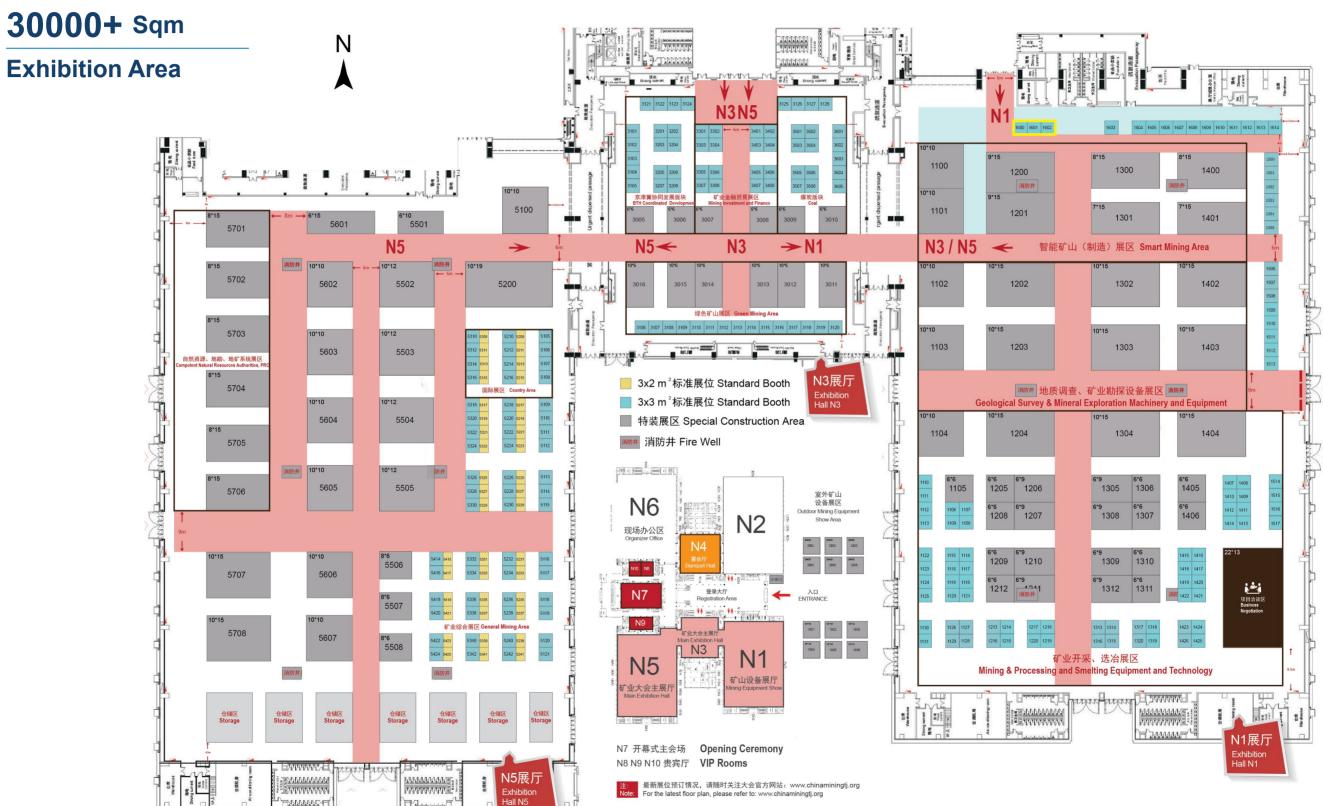

# **Floor Plan for CHINA MINING 2023**

(Note: The content is updated to July 2023)

# 400+ Exhibitors

The exhibition of CHINA MINING 2023 provides unique business opportunities for geological exploration and mine development companies and all-related services providers. There are more than 30,000 sqm exhibition area arranged, divided to N1, N3 and N5 Halls and outdoor show area.

Exhibition Areas include General Mining Area, Mining Country Pavilion, Mining Investment and Finance, Competent Natural Resources Authorities PRC, Geological Survey & Mineral Exploration Machinery and Equipment, Mining & Processing and Smelting Equipment and Technology, Coal, Green Mines, Smart Mining, BTH Coordinated Development, Industrial Services (Governments/Institutions, Associations/Chambers of Commerce, Finance,Legal/Consultants, Mining Rights Traders, Trading Companies, Exploration Companies, Mining Companies, Technology Service Providers, Mining Group Companies, Equipment Manufacturers and Suppliers, Education/R&D Institutions, Media/Publishers, etc) The exhibition is free for professional visitors and on-site registration is required.