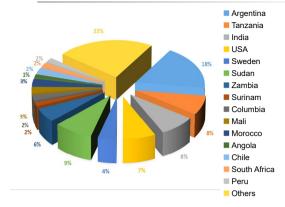

#### Country (Region) Breakout of Foreign Delegates

(Note: The above statistics are the actual data of the 2021 event)