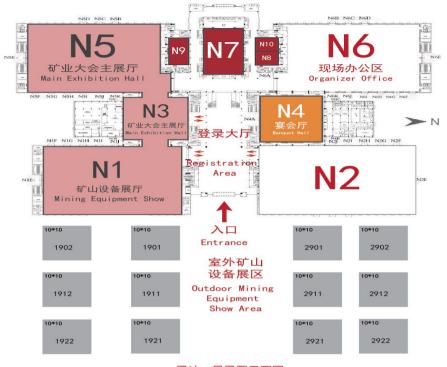

# **Floor Plan for CHINA MINING 2023**

(Note: The content is updated to July 2023)

# 400+ Exhibitors

The exhibition of CHINA MINING 2023 provides unique business opportunities for geological exploration and mine development companies and all-related services providers. There are more than 30,000 sqm exhibition area arranged, divided to N1, N3 and N5 Halls and outdoor show area.

Exhibition Areas include General Mining Area, Mining Country Pavilion, Mining Investment and Finance, Competent Natural Resources Authorities PRC, Geological Survey & Mineral Exploration Machinery and Equipment, Mining & Processing and Smelting Equipment and Technology, Coal, Green Mines, Smart Mining, BTH Coordinated Development, Industrial Services (Governments/Institutions, Associations/Chambers of Commerce, Finance,Legal/Consultants, Mining Rights Traders, Trading Companies, Exploration Companies, Mining Companies, Technology Service Providers, Mining Group Companies, Equipment Manufacturers and Suppliers, Education/R&D Institutions, Media/Publishers, etc) The exhibition is free for professional visitors and on-site registration is required.