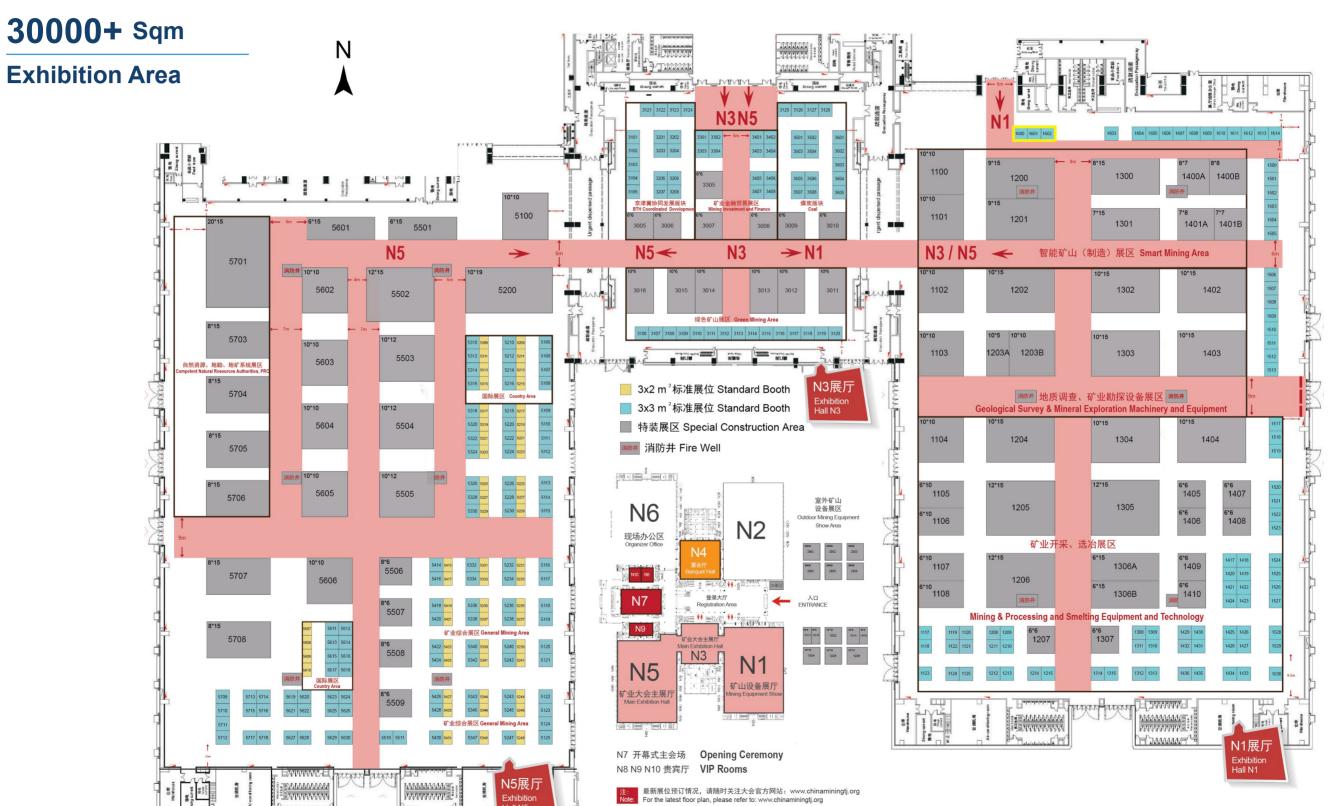

## 400+ Exhibitors

The exhibition of CHINA MINING 2023 provides unique business opportunities for geological exploration and mine development companies and all-related services providers. There are more than 30,000 sqm exhibition area arranged, divided to N1, N3 and N5 Halls and outdoor show area.

Exhibition Areas include General Mining Area, Mining Country Pavilion, Mining Investment and Finance, Competent Natural Resources Authorities PRC, Geological Survey & Mineral Exploration Machinery and Equipment, Mining & Processing and Smelting Equipment and Technology, Coal, Green Mines, Smart Mining, BTH Coordinated Development, Industrial Services (Governments/Institutions, Associations/Chambers of Commerce, Finance, Legal/Consultants, Mining Rights Traders, Trading Companies, Exploration Companies, Mining Companies, Technology Service Providers, Mining Group Companies, Equipment Manufacturers and Suppliers, Education/R&D Institutions, Media/Publishers, etc) The exhibition is free for professional visitors and on-site registration is required.

## Floor Plan for CHINA MINING 2023

(Note: The content is updated to Sept. 2023)

THE 25th CHINA MINING CONFERENCE **AND EXHIBITION** 