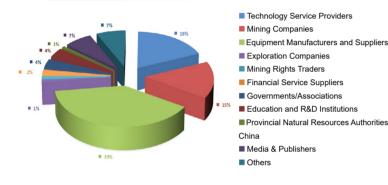

#### **Industry Breakout of Exhibitors**

#### **Industry Breakout of Professional Visitors**

(Note: The above statistics are the actual data of the 2021 event)