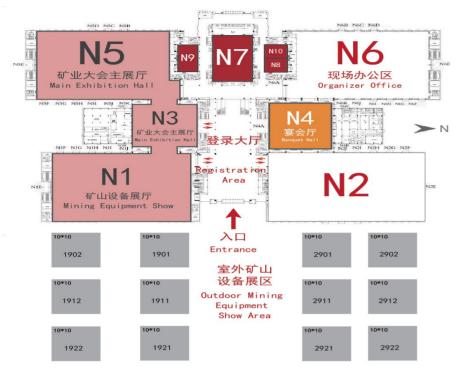

## Floor Plan for CHINA MINING 2023

(Note: The content is updated to Sept. 2023)

THE 25th CHINA MINING CONFERENCE **AND EXHIBITION** 

## 400+ Exhibitors

The exhibition of CHINA MINING 2023 provides unique business opportunities for geological exploration and mine development companies and all-related services providers. There are more than 30,000 sqm exhibition area arranged, divided to N1, N3 and N5 Halls and outdoor show area.

Exhibition Areas include General Mining Area, Mining Country Pavilion, Mining Investment and Finance, Competent Natural Resources Authorities PRC, Geological Survey & Mineral Exploration Machinery and Equipment, Mining & Processing and Smelting Equipment and Technology, Coal, Green Mines, Smart Mining, BTH Coordinated Development, Industrial Services (Governments/Institutions, Associations/Chambers of Commerce, Finance, Legal/Consultants, Mining Rights Traders, Trading Companies, Exploration Companies, Mining Companies, Technology Service Providers, Mining Group Companies, Equipment Manufacturers and Suppliers, Education/R&D Institutions, Media/Publishers, etc) The exhibition is free for professional visitors and on-site registration is required.