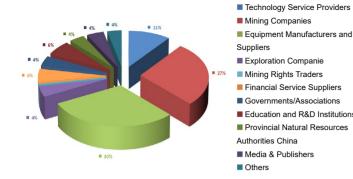

#### **Industry Breakout of Exhibitors**

#### **Industry Breakout of Professional Visitors**

(Note: The above statistics are the actual data of the 2021 event)